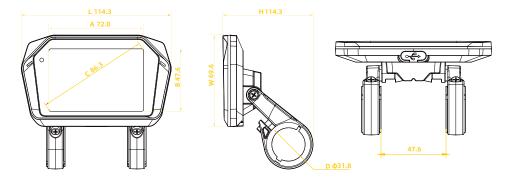

## **PRODUCT PARAMETERS**

|                           | Category              | Parameter                |
|---------------------------|-----------------------|--------------------------|
| Size                      | L*W*H                 | 114.3*69.6*68.7mm        |
|                           | A*B                   | 72.0*47.6mm              |
|                           | С                     | 3.5                      |
|                           | D                     | φ25.4/φ31.8mm            |
| Screen                    | Туре                  | Color Matrix             |
|                           | Pixel                 | 480*320px                |
| Connector                 | Type                  | Board End Connector      |
|                           | Length                | 300/250mm                |
| Core Data                 | Rated Voltage         | 36V/48V                  |
|                           | Support Modes         | Mode Gear / Digital Gear |
|                           | Operating Temperature | -20-50°C                 |
|                           | Waterproof            | IPX6                     |
|                           | Weight(g)             | 163±5                    |
|                           | Com.Protocol          | UART/CAN                 |
| Further<br>Specifications | Bluetooth             | Optional                 |
|                           | Navigation            | Optional                 |
|                           | Light Sensor          | Yes                      |
|                           | Type-C                | 5V 500mA                 |
| Test & Certifications     |                       | CE / Rohs/EN15194/Reach  |
| Display Content           |                       | Parameter Setting        |
| Current Speed             |                       | Brightness               |
| Max Speed                 |                       | Auto OFF                 |
| Average Speed             |                       | Unit                     |
| Single Trip               |                       | Assist Mode              |
| Total Distance            |                       | Date & Time              |
| Range                     |                       | Auto Lamp                |
| Error Code                |                       | Reset                    |
| Capacity                  |                       | Version Info             |
| Walk Assistance           |                       | Battery Info             |
| Trip Time                 |                       | Error Info               |
| Power                     |                       | /                        |
| Date & Time               |                       | /                        |