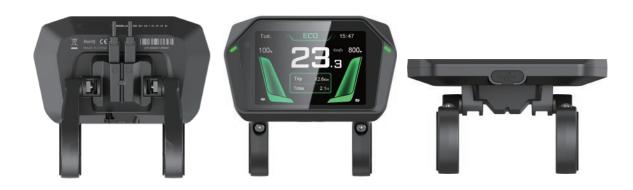

## **INTRODUCTION-CC05**

With a 3.5-inch horizontal screen, CC05 is adaptable to urban leisure bicycles. This product is oriented to high-end markets with a focus on Product texture.

With excellent performance and a novel shape. CC05 is also equipped with breathing lights which change the color with the speed.