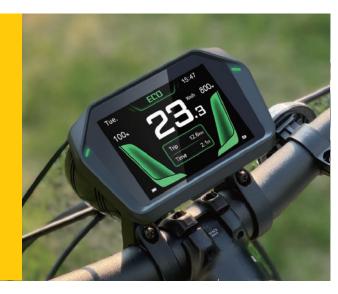

## **INTRODUCTION-CC05**

With a 3.5-inch horizontal screen, CC05 is adaptable to urban leisure bicycles. This product is oriented to high-end markets with a focus on Product texture.

With excellent performance and a novel shape. CC05 is also equipped with breathing lights which change the color with the speed.

The upgrade version of CC05 even possesses an APP to realize the function of navigation.